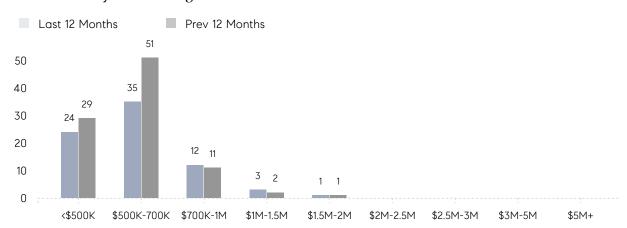

| 96%        |          |
|                | AVERAGE SOLD PRICE | \$684,667 | \$598,400  | 14%      |
|                | # OF CONTRACTS     | 6         | 7          | -14%     |
|                | NEW LISTINGS       | 6         | 11         | -45%     |
| Condo/Co-op/TH | AVERAGE DOM        | 11        | 80         | -86%     |
|                | % OF ASKING PRICE  | 100%      | 99%        |          |
|                | AVERAGE SOLD PRICE | \$249,000 | \$461,000  | -46%     |
|                | # OF CONTRACTS     | 3         | 0          | 0%       |
|                | NEW LISTINGS       | 0         | 0          | 0%       |
|                |                    |           |            |          |

# Ridgefield

MARCH 2023

### Monthly Inventory





### Contracts By Price Range



### Listings By Price Range



# COMPASS



Compass makes no representations or warranties, express or implied, with respect to future market conditions or prices of residential product at the time the subject property or any competitive property is complete and ready for occupancy or with respect to any report, study, finding, recommendation or other information provided by Compass herein. Moreover, no warranty, express or implied, is made or should be assumed regarding the accuracy, adequacy, completeness, legality, reliability, merchantability or fitness for a particular purpose of any information, in part or whole, contained herein. All material is presented with the understanding that Compass shall not be deemed to provide legal, accounting or other professional services. This is no