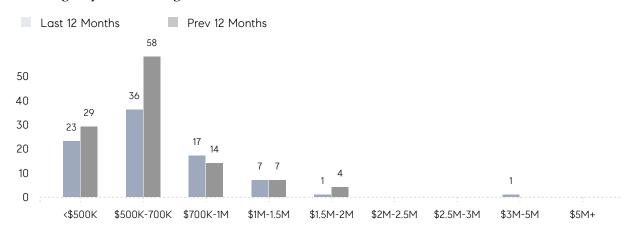

|                | AVERAGE SOLD PRICE | \$684,667 | \$598,400  | 14%      |
|                | # OF CONTRACTS     | 6         | 7          | -14%     |
|                | NEW LISTINGS       | 6         | 11         | -45%     |
| Condo/Co-op/TH | AVERAGE DOM        | 11        | 80         | -86%     |
|                | % OF ASKING PRICE  | 100%      | 99%        |          |
|                | AVERAGE SOLD PRICE | \$249,000 | \$461,000  | -46%     |
|                | # OF CONTRACTS     | 3         | 0          | 0%       |
|                | NEW LISTINGS       | 0         | 0          | 0%       |
|                |                    |           |            |          |

# Ridgefield

MARCH 2023

### Monthly Inventory





### Contracts By Price Range



### Listings By Price Range



# COMPASS



Compass makes no representations or warranties, express or implied, with respect to future market conditions or prices of residential product at the time the subject property or any competitive property is complete and ready for occupancy or with respect to any report, study, finding, recommendation or other information provided by Compass herein. Moreover, no warranty, express or implied, is made or should be assumed regarding the accuracy, adequacy, completeness, legality, reliability, merchantability or fitness for a particular purpose of any information, in part or whole, contained herein. All material is presented with the understanding that Compass shall not be deemed to provide legal, accounting or other professional services. This is not intended to solicit the purch