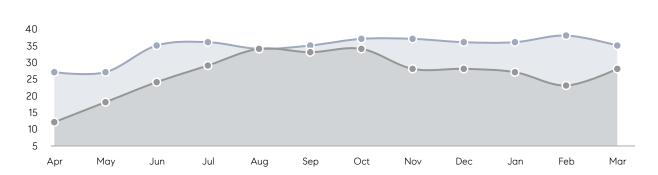

| % OF ASKING PRICE  | 89%       | 96%        |          |
|                | AVERAGE SOLD PRICE | \$684,667 | \$598,400  | 14%      |
|                | # OF CONTRACTS     | 6         | 7          | -14%     |
|                | NEW LISTINGS       | 6         | 11         | -45%     |
| Condo/Co-op/TH | AVERAGE DOM        | 11        | 80         | -86%     |
|                | % OF ASKING PRICE  | 100%      | 99%        |          |
|                | AVERAGE SOLD PRICE | \$249,000 | \$461,000  | -46%     |
|                | # OF CONTRACTS     | 3         | 0          | 0%       |
|                | NEW LISTINGS       | 0         | 0          | 0%       |
|                |                    |           |            |          |

# Ridgefield

MARCH 2023

### Monthly Inventory





### Contracts By Price Range



### Listings By Price Range



# COMPASS



Compass makes no representations or warranties, express or implied, with respect to future market conditions or prices of residential product at the time the subject property or any competitive property is complete and ready for occupancy or with respect to any report, study, finding, recommendation or other information provided by Compass herein. Moreover, no warranty, express or implied, is made or should be assumed regarding the accuracy, adequacy, completeness, legality, reliability, merchantability or fitness for a particular purpose of any information, in part or whole, contained herein. All material is presented with the understanding that Compass shall not be deemed to provide legal, accounting or other p